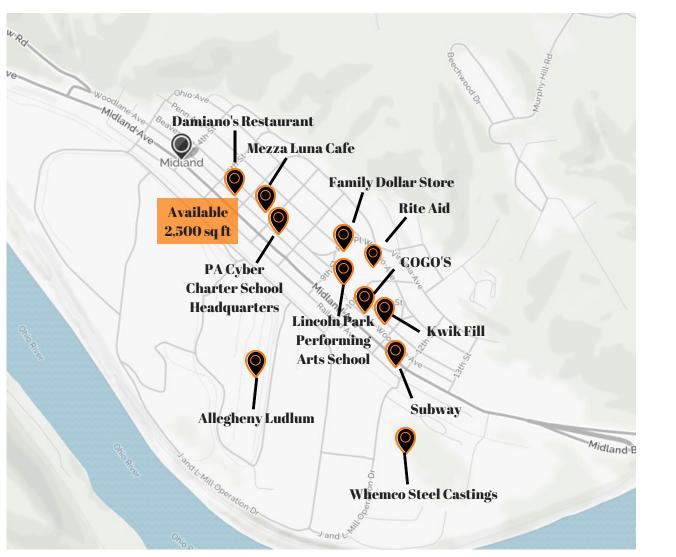

## **FEATURES**

- Includes full use of basement, off-street parking, and new flooring and paint.
- Equipped with central air and heat and two bathrooms.
- Owner will renovate to suit.
- Located on the main business street in Midland, with 10,000 vehicles passing each day.
- Midland is home to the headquarters of the largest cyber school in PA and the new \$28 million Lincoln Park Performing Arts School.
- Thousands of new jobs created and growing.
- Nearby employers include Allegheny Ludlum, Lincoln Park Performing Arts School, PA Cyber School, First Energy Power Plant, and Whemco Steel Castings.
- Midland is also located in the middle of a flourishing oil and gas industry and recently underwent a multi-million dollar makeover to include new sidewalks, streetlights, underground wiring, and landscaping.