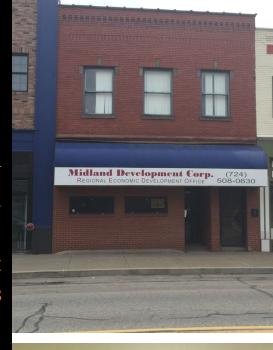

## FOR LEASE 720 MIDLAND AVENUE

Midland, PA 15059 Office/Retail Building

Located 20 minutes from the main gate of Shell Cracker Plant

Approximately 1,600 sq. ft.

REAL ESTAT

\$1,000/month rent plus utilities

## **FEATURES**

- Includes full use of basement, off-street parking, and new flooring and paint.
- Equipped with central air and heat and two bathrooms.
- Owner will renovate to suit.
- Located on the main business street in Midland, with 10,000 vehicles passing each day.
- Midland is home to the headquarters of the largest cyber school in PA and the new \$28 million Lincoln Park Performing Arts School.
- Thousands of new jobs created and growing.
- Nearby employers include Allegheny Ludlum, Lincoln Park Performing Arts School, PA Cyber School, First Energy Power Plant, and Whemco Steel Castings.
- Midland is also located in the middle of a flourishing oil and gas industry and recently underwent a multi-million dollar makeover to include new sidewalks, streetlights, underground wiring, and landscaping.